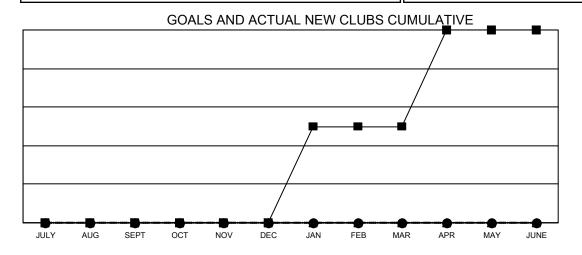

- CURRENT YEAR GOALS FOR NEW CLUBS

• CURRENT YEAR ACTUAL NEW CLUBS

▲ - LAST YEAR ACTUAL NEW CLUBS