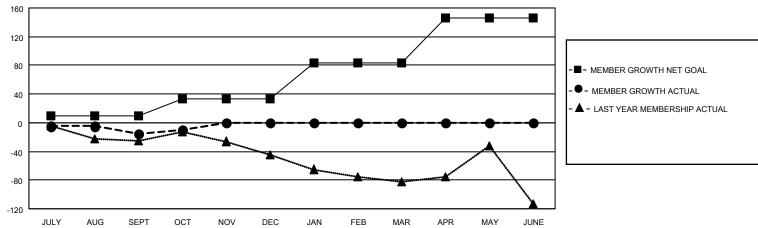

## GOALS AND ACTUAL MEMBERS CUMULATIVE

| DROPPED CLUBS: 0 |    | 27 CLUBS OF 113 ADDED 1 OR MORE<br>NEW MEMBERS | GENDER DISTRIBUTION  MALE 1,446 (40.45%) |                |   |
|------------------|----|------------------------------------------------|------------------------------------------|----------------|---|
| DROPPED MEMBERS  |    |                                                | FEMALE                                   | 2,129 (59.55%) |   |
| DECEASED         | 12 | CLICK HERE FOR CUMULATIVE                      | TOTAL FAMILY UNIT MEMBERS                |                | 0 |
| CLUB CANCELLED   | 0  | MEMBERSHIP DATA                                | FAMILY MEMBERS PAYING HALF DUES          |                | • |
| OTHER            | 61 |                                                |                                          |                | 0 |
| TOTAL            | 73 |                                                | DOES                                     |                |   |